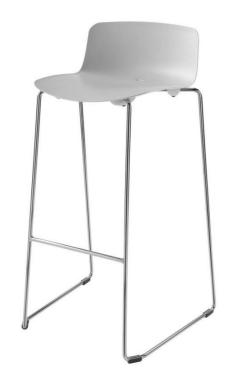

## **TECHNICAL CHARACTERISTICS**

Esprit is a family of stools with bodies in fiberglass reinforced with polypropylene and fitted with a metal rod frame. They can also be ordered in an upholstered version. They are stackable and adaptable for both interior spaces, in the version with the chromed base, and for external spaces in the version with the painted base.

## DIMENSIONS

H82 Stool H92 Stool

Body: Polyprophylene and Office Collection - Fabrics Cat.A, B, C

Structure: Chromed, white or black varnished