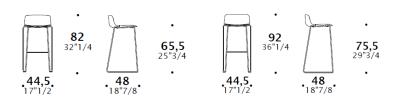

The steel base is available in 65 and 75 cm heights.

## DIMENSIONS

H82 Stool H92 Stool

Body: Polyprophylene and Office Collection - Fabrics Cat.A, B, C

Structure: Chromed, white or black varnished